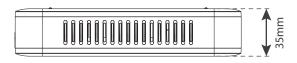

| Power input           | DC adaptor, 9V @ 2A                 |
|-----------------------|-------------------------------------|
| Backup Power          | 6V 2100mAh NiMH battery<br>pack x 1 |
| Operation temperature | 0 - 40°c                            |
| Operating humidity    | 85% RH max                          |
| Dimension (mm)        | 167(L) x 35(D) x 217(H)             |
| Weight                | 495g                                |