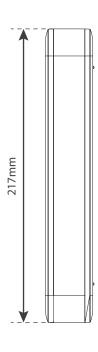

| Power input           | DC adaptor, 9V @ 2A                 |
|-----------------------|-------------------------------------|
| Backup Power          | 6V 2100mAh NiMH battery<br>pack x 1 |
| Operation temperature | 0 - 40°c                            |
| Operating humidity    | 85% RH max                          |
| Dimension (mm)        | 167(L) x 35(D) x 217(H)             |
| Weight                | 495g                                |