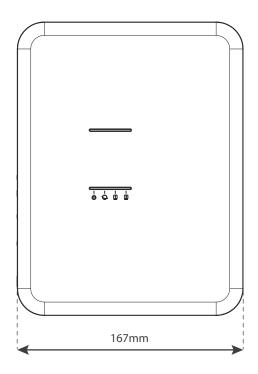

## **Brief Product Specifications**

| Operating Frequency   | 868 MHz                                       |
|-----------------------|-----------------------------------------------|
| RF range (open space) | >200m                                         |
| RF protocol           | U-Net 3.0                                     |
| Connector             | 3 x USB1.1, 2 x RJ45                          |
| User interface        | 4 x LED, 1 x Link button,<br>1 x Reset button |

| Power input           | DC adaptor, 9V @ 2A                 |
|-----------------------|-------------------------------------|
| Backup Power          | 6V 2100mAh NiMH battery<br>pack x 1 |
| Operation temperature | 0 - 40°c                            |
| Operating humidity    | 85% RH max                          |
| Dimension (mm)        | 167(L) x 35(D) x 217(H)             |
| Weight                | 495g                                |