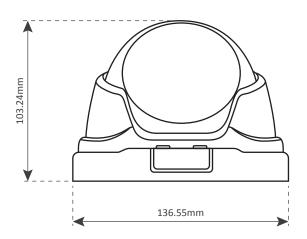

|



| Startup Temperature        | 0°C ~ 50 °C                            |
|----------------------------|----------------------------------------|
| Operating Temperature      | -25 °C ~ 50 °C                         |
| Operating Humidity         | < 90% relative humidity                |
| Power Source (±10%)        | 12V/ 1.0A                              |
| Current Consumption (±10%) | 215mA (IR LED off) / 550mA (IR LED on) |
| Power Consumption (±10%)   | 8.5W (PoE/PoN) ; 7W (DC Adaptor)       |
| Net Weight (kg)            | 0.75                                   |
| Other features             | Smart Light Control                    |
|                            | Privacy Mask                           |

## Dimensions





Dimensional tolerance: ± 5mm