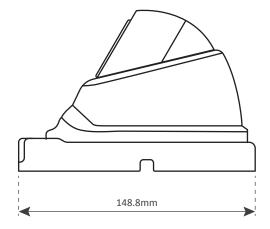

|



| Startup Temperature        | 0°C ~ 50 °C                            |
|----------------------------|----------------------------------------|
| Operating Temperature      | -25 °C ~ 50 °C                         |
| Operating Humidity         | < 90% relative humidity                |
| Power Source (±10%)        | 12V/ 1.0A                              |
| Current Consumption (±10%) | 215mA (IR LED off) / 550mA (IR LED on) |
| Power Consumption (±10%)   | 8.5W (PoE/PoN) ; 7W (DC Adaptor)       |
| Net Weight (kg)            | 0.75                                   |
| Other features             | Smart Light Control                    |
|                            | Privacy Mask                           |

## Dimensions





Dimensional tolerance: ± 5mm