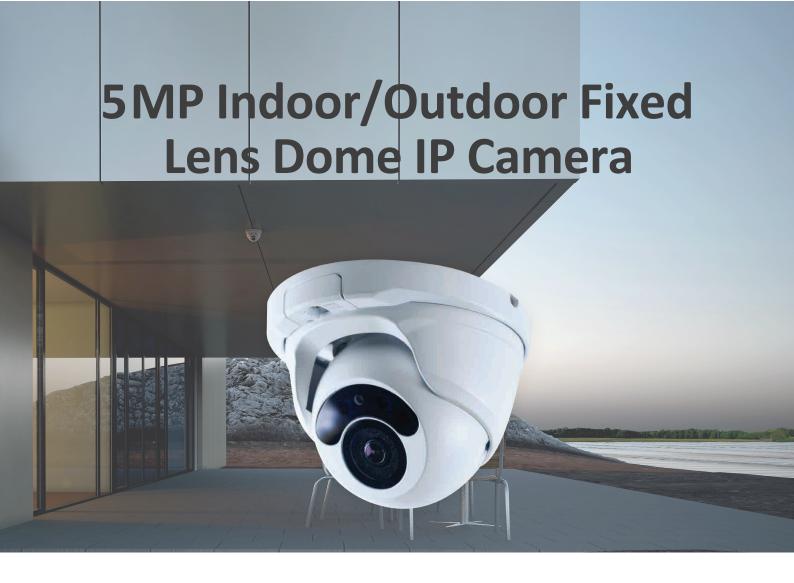

Outdoor Dome IP Cameras are compact cameras with a domed housing. They integrate discreetly into any environment. Their dome-shaped housings, which protect them from changing orientation, masking or shocks, also hide the direction in which the cameras point.

These cameras are outdoor weatherproof dome cameras with 2.8 mm fixed lens which can provide 5MP resolution with new H.265 and also H.264/MJPEG codecs. High powered IR LEDs allows visibility at night up to 40 meters. They offer an excellent balance of rugged durability and aesthetic appeal whilst delivering world class imaging and camera technology.

## **Main Features**

- 5 Megapixel QXGA resolution
- H.265 video encoding
- WDR automatically corrects overexposure and under exposure conditions
- IR-LED with up to 40 meters effective range for night surveillance
- POE (Power-over-Ethernet) support to eliminate the use of power cables and reduce installation costs
- ONVIF standard supported to simplify system integration
- Waterproof design on the Ethernet cable connector